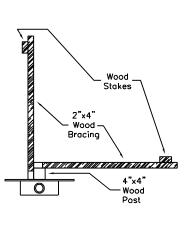

## 3. OVERHEAD SERVICE:

3.1 The Company will supply an overhead temporary service of not more than one hundred thirty-five (135) feet in length from the most suitable pole on its' overhead distribution line to the temporary service provided by the customer. Depending on service length and size, additional guying and/or support structures may be needed. These shall be supplied and installed by the customer.