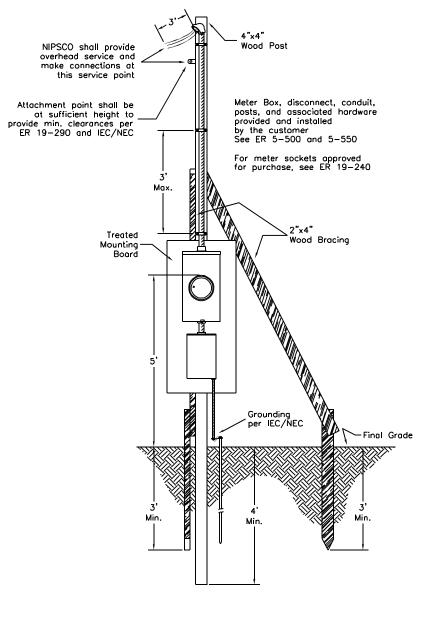

## SERVICE - TEMPORARY Single Phase, 120 or 120/240 Volts 100, 200, & 320 Amp

|    | instal                        |                                                                                                                                                                                                                                                                                                    | on or repair, a temporary meter install<br>ne Company (NIPSCO). No temporary                                                                                                                                                                                                                                                                                                                                                                                                                                                                                                                                                                                                                                                                                                                                                                                                                                                                                                                                                                                                                                                                                                                                                                                                                                                                                                                                                                                                                                                                                                                                                                                                                                                                                                                                                                                                                                                                                                                                                                                                                                                  | lation may be made, provided such<br>y installation may continue for more than                                                                                                                        |  |
|----|-------------------------------|----------------------------------------------------------------------------------------------------------------------------------------------------------------------------------------------------------------------------------------------------------------------------------------------------|-------------------------------------------------------------------------------------------------------------------------------------------------------------------------------------------------------------------------------------------------------------------------------------------------------------------------------------------------------------------------------------------------------------------------------------------------------------------------------------------------------------------------------------------------------------------------------------------------------------------------------------------------------------------------------------------------------------------------------------------------------------------------------------------------------------------------------------------------------------------------------------------------------------------------------------------------------------------------------------------------------------------------------------------------------------------------------------------------------------------------------------------------------------------------------------------------------------------------------------------------------------------------------------------------------------------------------------------------------------------------------------------------------------------------------------------------------------------------------------------------------------------------------------------------------------------------------------------------------------------------------------------------------------------------------------------------------------------------------------------------------------------------------------------------------------------------------------------------------------------------------------------------------------------------------------------------------------------------------------------------------------------------------------------------------------------------------------------------------------------------------|-------------------------------------------------------------------------------------------------------------------------------------------------------------------------------------------------------|--|
|    | PREVIOUS REVISION<br>04-01-98 |                                                                                                                                                                                                                                                                                                    | Originated<br>03-94                                                                                                                                                                                                                                                                                                                                                                                                                                                                                                                                                                                                                                                                                                                                                                                                                                                                                                                                                                                                                                                                                                                                                                                                                                                                                                                                                                                                                                                                                                                                                                                                                                                                                                                                                                                                                                                                                                                                                                                                                                                                                                           | <b>Ркеvious Number</b><br>ER 1-320-А, (08-01-89)                                                                                                                                                      |  |
|    |                               |                                                                                                                                                                                                                                                                                                    | n overhead service length and revise<br>ces and reference to ER 19-290.                                                                                                                                                                                                                                                                                                                                                                                                                                                                                                                                                                                                                                                                                                                                                                                                                                                                                                                                                                                                                                                                                                                                                                                                                                                                                                                                                                                                                                                                                                                                                                                                                                                                                                                                                                                                                                                                                                                                                                                                                                                       | d overhead drawing to reflect proper                                                                                                                                                                  |  |
| RE | FERE                          | ENCE: IEC/NEC (India                                                                                                                                                                                                                                                                               | ana Electrical Code / National Electric                                                                                                                                                                                                                                                                                                                                                                                                                                                                                                                                                                                                                                                                                                                                                                                                                                                                                                                                                                                                                                                                                                                                                                                                                                                                                                                                                                                                                                                                                                                                                                                                                                                                                                                                                                                                                                                                                                                                                                                                                                                                                       | cal Code), latest revision.                                                                                                                                                                           |  |
| SP | ECIF                          | ICATION:                                                                                                                                                                                                                                                                                           |                                                                                                                                                                                                                                                                                                                                                                                                                                                                                                                                                                                                                                                                                                                                                                                                                                                                                                                                                                                                                                                                                                                                                                                                                                                                                                                                                                                                                                                                                                                                                                                                                                                                                                                                                                                                                                                                                                                                                                                                                                                                                                                               |                                                                                                                                                                                                       |  |
| 1. | GENERAL:                      |                                                                                                                                                                                                                                                                                                    |                                                                                                                                                                                                                                                                                                                                                                                                                                                                                                                                                                                                                                                                                                                                                                                                                                                                                                                                                                                                                                                                                                                                                                                                                                                                                                                                                                                                                                                                                                                                                                                                                                                                                                                                                                                                                                                                                                                                                                                                                                                                                                                               |                                                                                                                                                                                                       |  |
| 2. | 1.1                           | 1 The meter shall be plumb, level, and securely mounted to a substantial building or pole. When the temporary service is mounted on a post, the support bracing shall be nailed or bolted to the post and staked in such a manner as to hold the post securely in a plumb position.                |                                                                                                                                                                                                                                                                                                                                                                                                                                                                                                                                                                                                                                                                                                                                                                                                                                                                                                                                                                                                                                                                                                                                                                                                                                                                                                                                                                                                                                                                                                                                                                                                                                                                                                                                                                                                                                                                                                                                                                                                                                                                                                                               |                                                                                                                                                                                                       |  |
|    | 1.2                           | All wiring and equipment of the temporary service owned by the Customer shall be installed and maintained at the expense of the Customer and shall conform with rules and requirements of any recognized legal inspection service in the community, and to a standard satisfactory to the Company. |                                                                                                                                                                                                                                                                                                                                                                                                                                                                                                                                                                                                                                                                                                                                                                                                                                                                                                                                                                                                                                                                                                                                                                                                                                                                                                                                                                                                                                                                                                                                                                                                                                                                                                                                                                                                                                                                                                                                                                                                                                                                                                                               |                                                                                                                                                                                                       |  |
|    | 1.3                           |                                                                                                                                                                                                                                                                                                    | shall be adequately grounded in accord and the second structure of the second | ordance with the IEC/NEC (Indiana                                                                                                                                                                     |  |
|    | UNE                           | UNDERGROUND SERVICE:4"x4"                                                                                                                                                                                                                                                                          |                                                                                                                                                                                                                                                                                                                                                                                                                                                                                                                                                                                                                                                                                                                                                                                                                                                                                                                                                                                                                                                                                                                                                                                                                                                                                                                                                                                                                                                                                                                                                                                                                                                                                                                                                                                                                                                                                                                                                                                                                                                                                                                               |                                                                                                                                                                                                       |  |
|    | 2.1                           | The Company will sup<br>underground service of<br>more than five (5) feed<br>from a pedestal on its<br>underground distributi<br>twenty (20) feet in leng<br>pad mounted transform<br>temporary service pro<br>Customer.                                                                           | oply an Treated<br>Mounting<br>Boord<br>t in length<br>on line or<br>gth from a<br>mer to the                                                                                                                                                                                                                                                                                                                                                                                                                                                                                                                                                                                                                                                                                                                                                                                                                                                                                                                                                                                                                                                                                                                                                                                                                                                                                                                                                                                                                                                                                                                                                                                                                                                                                                                                                                                                                                                                                                                                                                                                                                 | Meter Box, disconnect, conduit,<br>posts, and associated hardware<br>provided and installed<br>by the customer<br>See ER 5-500 and 5-550<br>For meter sockets approved<br>for purchase, see ER 19-270 |  |
|    | 2.2                           | The underground serv<br>provided by the Comp<br>direct burial.                                                                                                                                                                                                                                     | Pany, will be                                                                                                                                                                                                                                                                                                                                                                                                                                                                                                                                                                                                                                                                                                                                                                                                                                                                                                                                                                                                                                                                                                                                                                                                                                                                                                                                                                                                                                                                                                                                                                                                                                                                                                                                                                                                                                                                                                                                                                                                                                                                                                                 | Grounding<br>per IEC/NEC                                                                                                                                                                              |  |